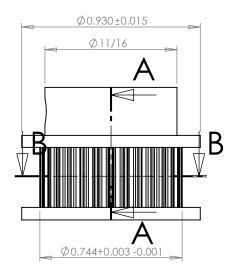

## **SECTION B-B**

## **SECTION A-A**

Dimensions are in inches Tolerances: Fractional <u>+</u> 0.015

PROPRIETARY AND CONFIDENTIAL:

THE INFORMATION CONTAINED IN THIS DRAWING IS THE SOLE PROPERTY OF PUTNAM PRECISION MOLDING. ANY REPRODUCTION IN PART OR AS A WHOLE WITHOUT THE WRITTEN FERNISSION OF PUTNAM PRECISION MOLDING. SPROHIBITED. INFORMATION IN THIS DRAWING IS PROHIBED. INFORMATION IN THIS DRAWING IS PROVIDED FOR REFERENCE ONLY.