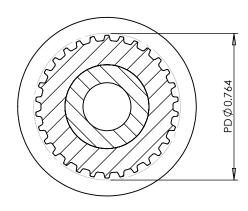

## PLASTOCK ® Manufactured by Putnam Precision Molding

**Part Number:** 30T0800DFAH1S

www.plastock.biz © 2010 Putnam Precision Molding **Part Description:** 

.0800" Pitch (MXL) Timing Belt Pulleys For Belts up to 1/4" Wide