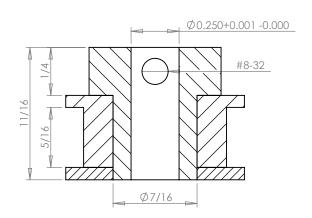

Dimensions are in inches Tolerances: Fractional <u>+</u> 0.015

PROPRIETARY AND CONFIDENTIAL:

THE INFORMATION CONTAINED IN THIS DRAWING IS THE SOLE PROPERTY OF PUTNAM PRECISION MOLDING. ANY REPRODUCTION IN PART OR AS A WHOLE WITHOUT THE WRITTEN FERNISSION OF PUTNAM PRECISION MOLDING. SPROHIBITED. INFORMATION IN THIS DRAWING IS PROHIBED. INFORMATION IN THIS DRAWING IS PROVIDED FOR REFERENCE ONLY.