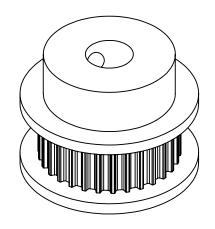

## PLASTOCK ® Manufactured by Putnam Precision Molding

**Part Number:** 30T0800DFAH1S

www.plastock.biz © 2010 Putnam Precision Molding **Part Description:** 

.0800" Pitch (MXL) Timing Belt Pulleys For Belts up to 1/4" Wide